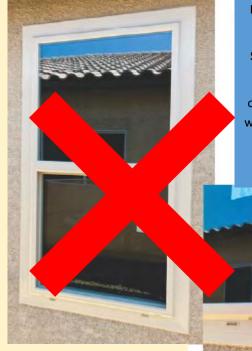

## NOT Within The Islands Guidelines

## Stucco Flange/Retro Fit

Window frame extends over the stucco, with the window frame having the appearance of being attached to stucco.