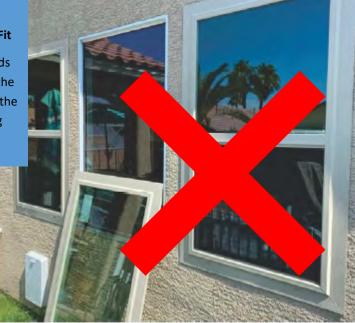

## NOT Within The Islands Guidelines

## NOT Within The Islands Guidelines Block Frame Install / Retro Fit Window frame extends beyond the stucco . Window frames visibly protrude outside of the stucco. Sealant bead around the window will typically also be visible.